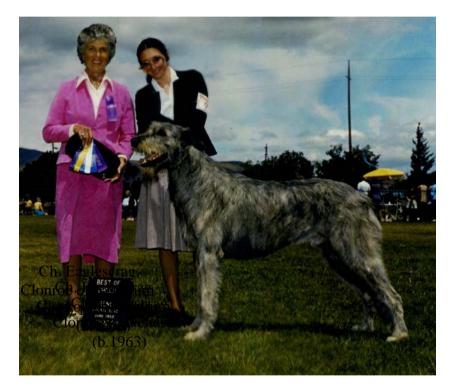

# **Carol's Progeny**

Ch. Eaglescrag Clonroe of Nendrum (b.1963)

Ch. Colin of Nendrum (b.1960)

Ir. Ch. Corrie of Nendrum (b.1963)