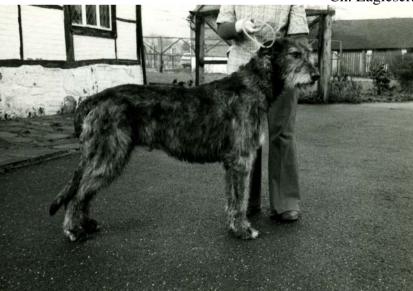

#### **Eaglescrag Stud Dogs in the Sixties**

Ch. Clindhu of Eaglescrag – b 1963

Ch. Eaglescrag Clonroe of Nendrum – b 1963