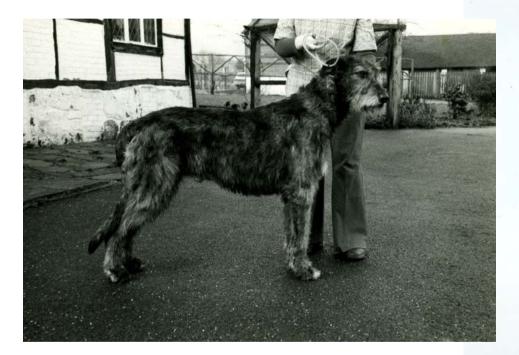

#### **Eaglescrag Stud Dogs in the Sixties**

Ch. Clindhu of Eaglescrag – b 1963

Ch. Eaglescrag Clonroe of Nendrum – b 1963