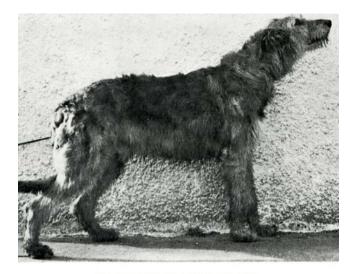

#### **Eaglescrag Stud Dogs in the Sixties**

Ch. Clindhu of Eaglescrag – b 1963

Ch. Eaglescrag Clonroe of Nendrum – b 1963