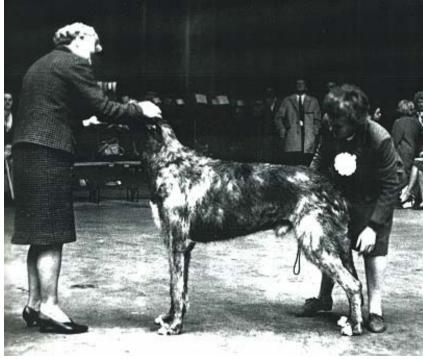

#### Lysander - Some of His Children

Ch. Kellybourne Ice Rocket,dam of Ch. Solstrand Kaspar and Ch. Solstrand Kail, also Nordic Ch.Kellybourne Minuteman of. Solstrand.

Ch. Solstrand Kaspar winning his first CC at 20 mo, under Sam Ewing. Ch. Solstrand Kaspar with Ch. Marumac Cinderella, Club show 1987