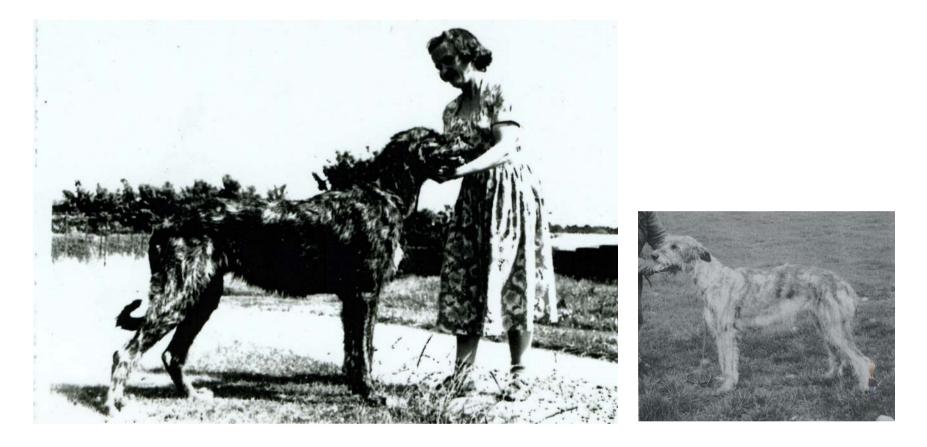

# **Eaglescrag Brood Bitches**

Saragh of Eaglescrag, who was a daughter of Song of Eaglecrag

Became the dam of several champions, sired by Ch.Sulhamstead Max. these included Ch. Clindhu, Chd. Sulhamstead Morna of Eaglescrag, and the Swedish Ch's Driella and Grimnea of E.