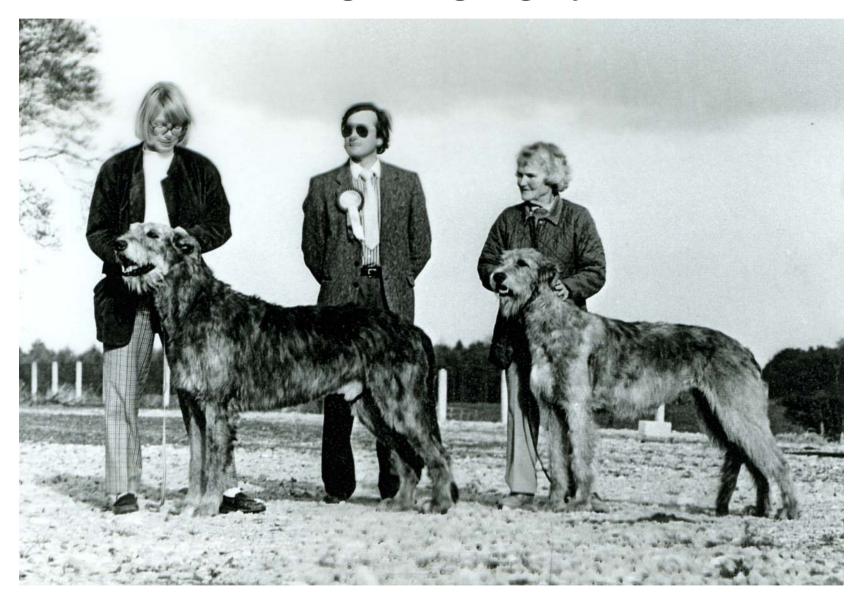

#### **Sonnet's Progeny**

Photos, Anne Cumbers, Reigate Sarah Whitmore with CH. SANCTUARY BRAVE KNIGHT (left) and CH. SANCTUARY STATELY SARAH (sister).

5