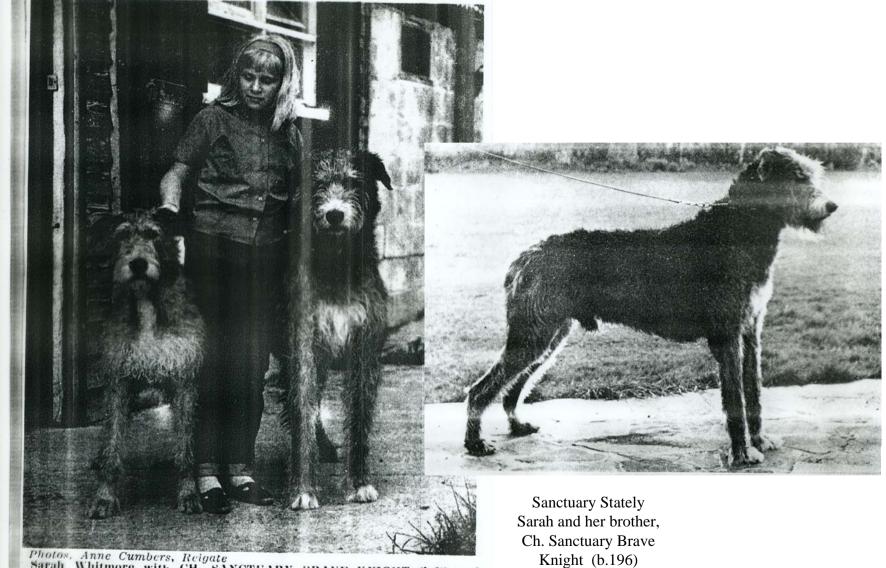

#### **Sonnet's Progeny**

Photos, Anne Cumbers, Reigate Sarah Whitmore with CH. SANCTUARY BRAVE KNIGHT (left) and CH. SANCTUARY STATELY SARAH (sister).

5