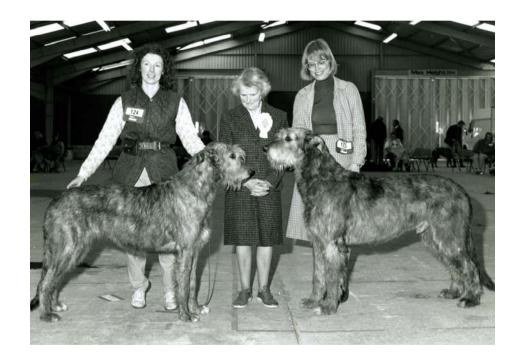

#### **Sonnet's Progeny**

Photos, Anne Cumbers, Reigate Sarah Whitmore with CH. SANCTUARY BRAVE KNIGHT (left) and CH. SANCTUARY STATELY SARAH (sister).

5