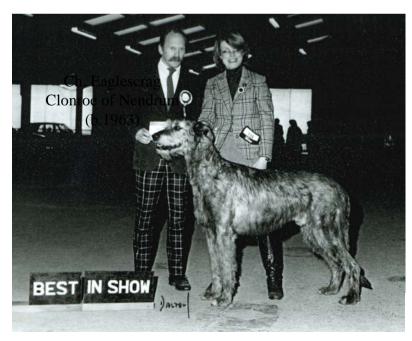

# **Carol's Progeny**

Ch. Eaglescrag Clonroe of Nendrum (b.1963)

Ch. Colin of Nendrum (b.1960)

Ir. Ch. Corrie of Nendrum (b.1963)