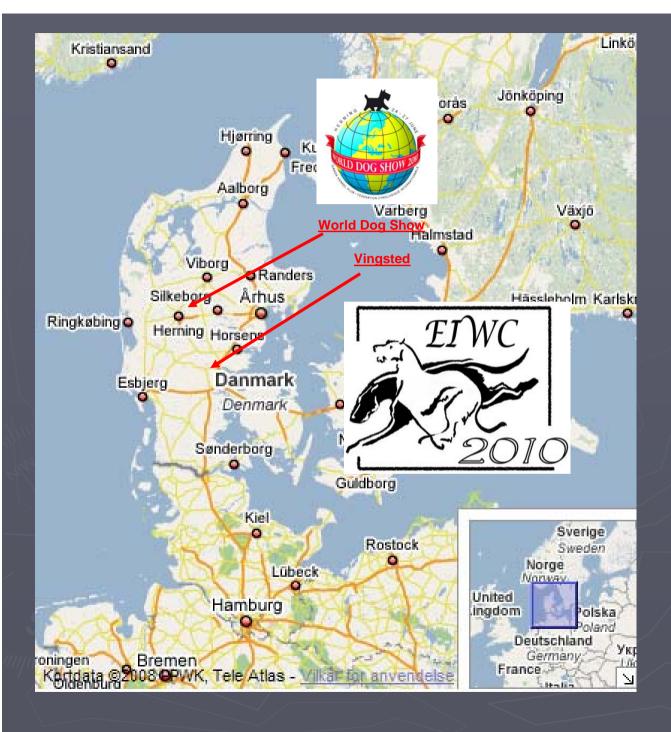

## Where, what?

► The EIWC 2010 Congress and Show will take place at:

- Conference facility
  - => Hotel
  - => Cabins
  - => Youth Hostle
  - => Camping (?)
- ► Centrally located in Denmark
  - easy to reach
- ► Flyers available

Local sites of interest Jellinge Vejle

Event-facilities Legoland Givskud

Please also refer to the flyer available 5