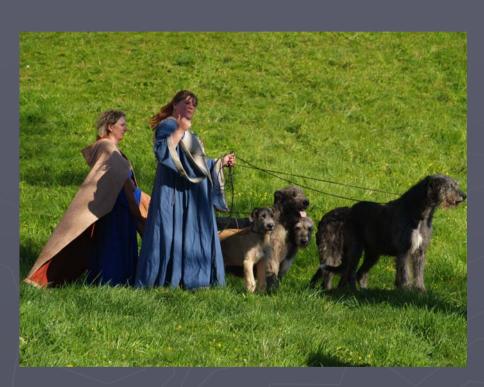

## Irish Wolfhounds

### - in Denmark

- ► The Breed
- ► IUK-DK
- **DKK**
- Members
  - Denmark
  - Other countries
- ▶ Board
- Show Activities
- ▶ Breed quality